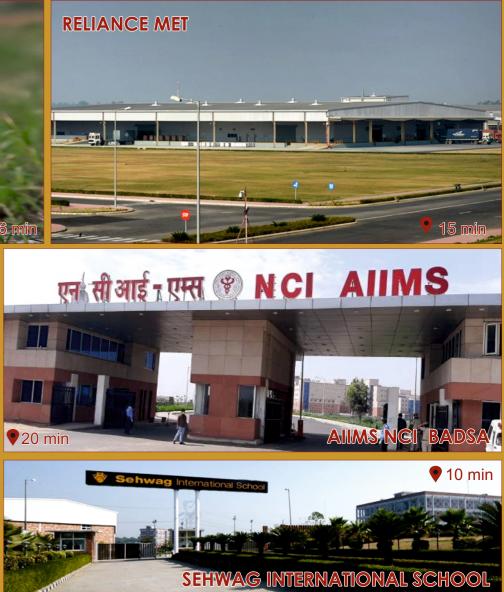

- > 2 min from NH-71 Rewari Rohtak Road
- > 5 min from Jhajjar City
- > 10 min from Indospace Industrial Park Badli
- > 15 min from Reliance MET
- > 15 min from Kundali-Manesar-Palwal (KMP) Expressway
- > 20 min from AIIMS NCI at Badsa Jhajjar
- > 30 min from Dwarka Expressway Gurgaon
- > 40 min from Gurgaon, connected with Express Highway
- > 55 Min from Indira Gandhi International Airport (IGI)

At a glance and Rohtak.

Attractive Landmarks : Presenting some of attractive landmarks around SARAS CITY SECTOR -21 Jhajjar.