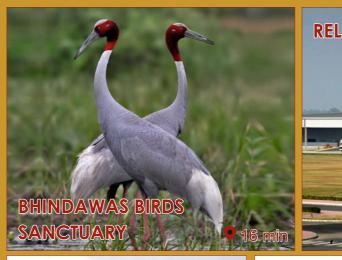

At a glance and Rohtak.

Attractive Landmarks : Presenting some of attractive landmarks around SARAS CITY SECTOR -21 Jhajjar.

- > 2 min from NH-71 Rewari Rohtak Road
- > 5 min from Jhajjar City
- > 10 min from Indospace Industrial Park Badli
- > 15 min from Reliance MET
- > 15 min from Kundali-Manesar-Palwal (KMP) Expressway
- > 20 min from AIIMS NCI at Badsa Jhajjar
- > 30 min from Dwarka Expressway Gurgaon
- > 40 min from Gurgaon, connected with Express Highway
- > 55 Min from Indira Gandhi International Airport (IGI)