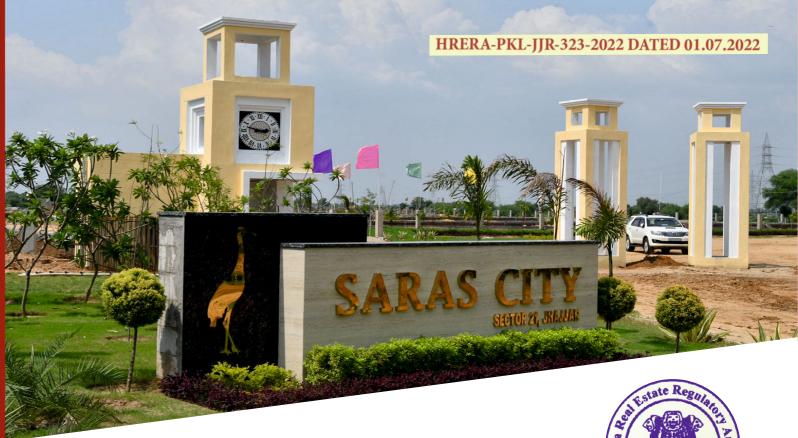

# A GATED COMMUNITY NATURED BY NATURE

SARAS CITY is a complete world in itself. SARAS CITY is spread over 10.3125 acres, in the well established development of ADM Developers. Located at Sector-21, Jhajjar-Badli Road, Jhajjar.

The Project comes with curated Lushgreen Landscapes and Luxury Modern Amenities.

**SARAS CITY** 

Sector-21, Jhajhar