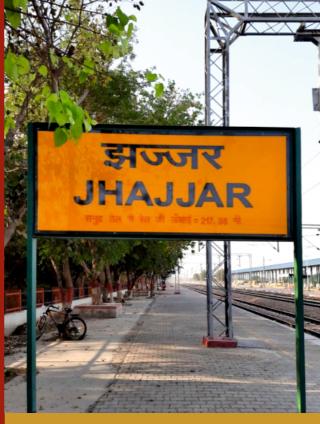

## CONNECTIVITY

SARAS CITY, A Gated Affordable Plotted Colony Under Deen Dayal Jan Awas Yojana, granted Licence No. 6 of 2022 issued by D.T.C.P. Chandigarh, Haryana is strategically placed in Sector-21 Jhajjar and well connected to 9 State & National Highways. It is also adjacent to 30 Acre lush Green Krishi Vigyan Kendra , Jhajjar. SARAS CITY has Direct connectivity to:

- > 2 min from NH-71 Rewari Rohtak Road
- > 5 min from Jhajjar City
- > 10 min from Indospace Industrial Park Badli
- > 15 min from Reliance MET
- > 15 min from Kundali-Manesar-Palwal (KMP) Expressway
- > 20 min from AIIMS NCI at Badsa Jhajjar
- > 30 min from Dwarka Expressway Gurgaon
- > 40 min from Gurgaon, connected with Express Highway
- > 55 Min from Indira Gandhi International Airport (IGI)