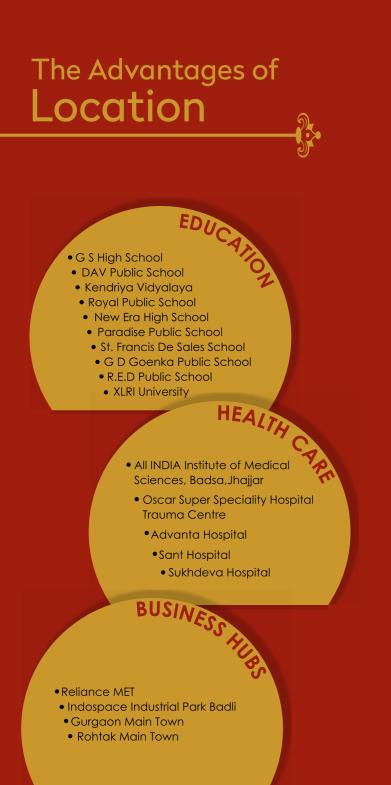

o:

- > 2 min from NH-71 Rewari Rohtak Road
- > 5 min from Jhajjar City
- > 10 min from Indospace Industrial Park Badli
- > 15 min from Reliance MET
- > 15 min from Kundali-Manesar-Palwal (KMP) Expressway
- > 20 min from AIIMS NCI at Badsa Jhajjar
- > 30 min from Dwarka Expressway Gurgaon
- > 40 min from Gurgaon, connected with Express Highway
- > 55 Min from Indira Gandhi International Airport (IGI)





At a glance and Rohtak.

Attractive Landmarks : Presenting some of attractive landmarks around SARAS CITY SECTOR -21 Jhajjar.



## **XLRI UNIVERSITY**









Location : Jhajjar is Located 45 min. From Delhi and is centrally connected to the main districts like Gurgaon, Rewari, Delhi

The nearest airport is Indira Gandhi International Airport (IGI), which is about 55 km from the town.







# ADM Developers







ROAD 75.0 M WIDE



# A GATED COMMUNITY NATURED BY NATURE

SARAS CITY is a complete world in itself. SARAS CITY is spread over 10.3125 acres, in the well established development of ADM Developers. Located at Sector-21, Jhajjar-Badli Road, Jhajjar.

The Project comes with curated Lushgreen Landscapes and Luxury Modern Amenities.





**SARAS CITY** 

Sector-21, Jhajhar



# GET INSPIRED BY EVERDAY WITH SARAS CITY









### **PAYMENT PLAN**

### PREFERENTIAL LOCATION CHARGES (PLC)

| 1. | Park Facing / Adjoining Park                          | 10% of basic sale price | 1 <sup>st</sup> PLC |
|----|-------------------------------------------------------|-------------------------|---------------------|
| 2. | Corner Plot / Two Side