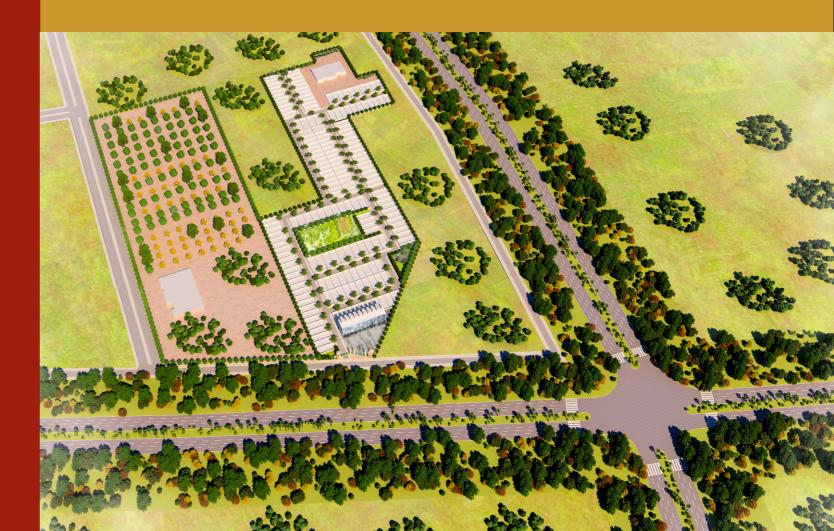

# ADM Developers

ROAD 75.0 M WIDE

# A GATED COMMUNITY NATURED BY NATURE

SARAS CITY is a complete world in itself. SARAS CITY is spread over 10.3125 acres, in the well established development of ADM Developers. Located at Sector-21, Jhajjar-Badli Road, Jhajjar.

The Project comes with curated Lushgreen Landscapes and Luxury Modern Amenities.

**SARAS CITY** 

Sector-21, Jhajhar