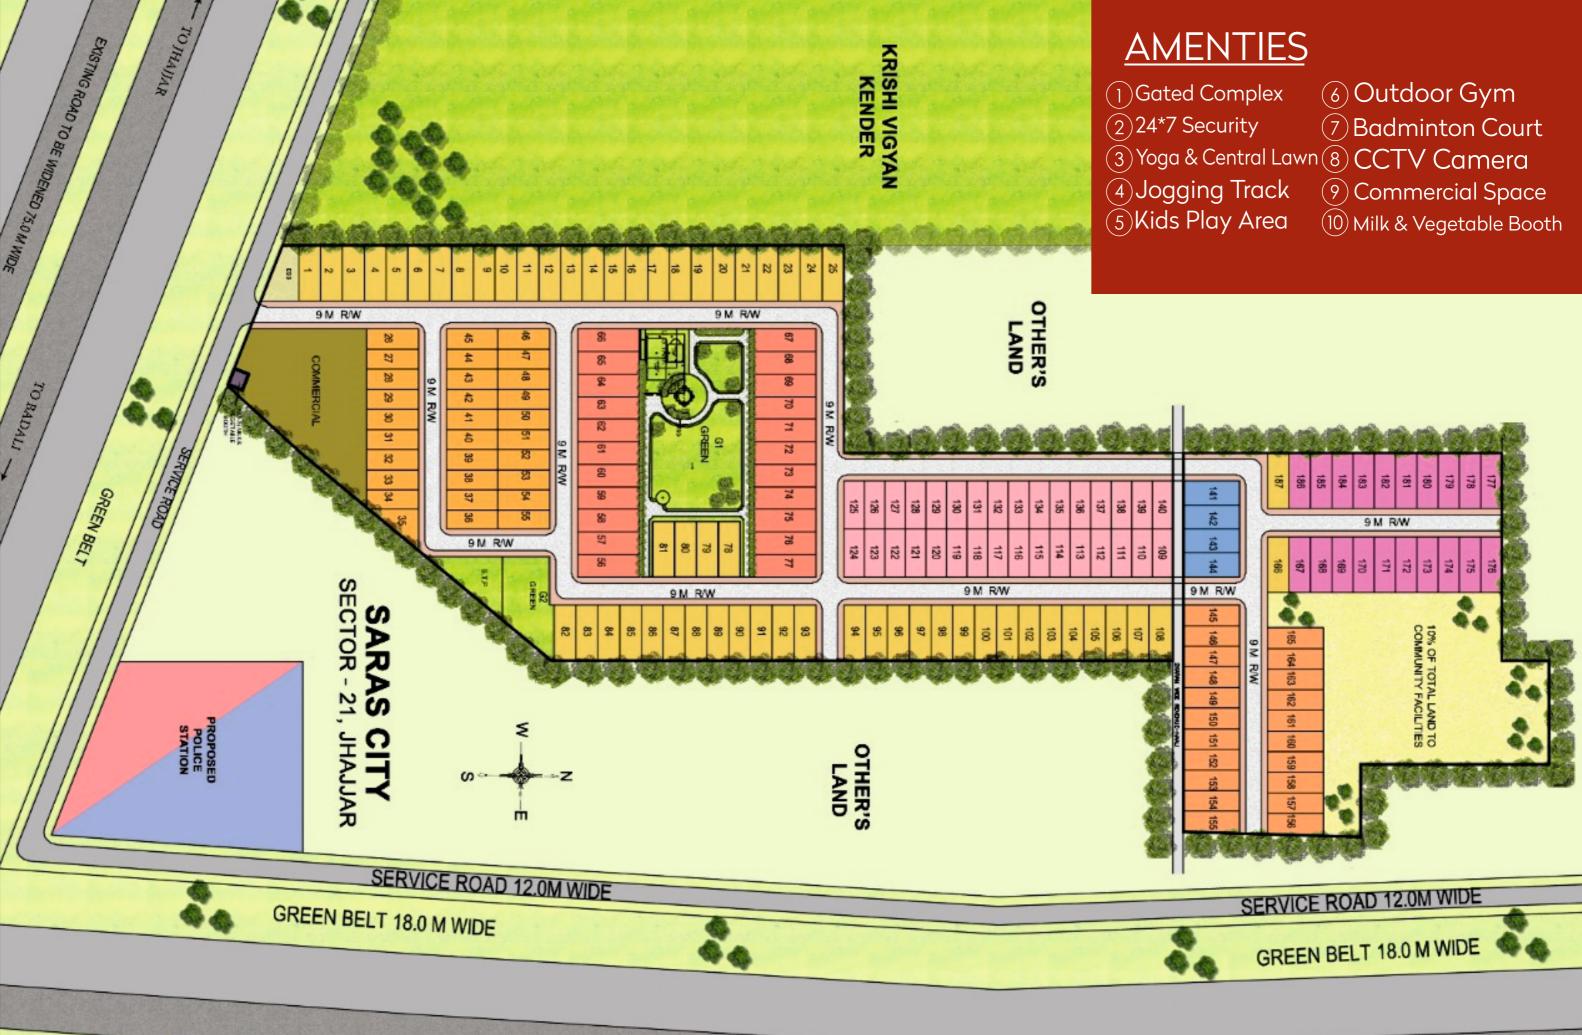

# A GATED COMMUNITY NATURED BY NATURE

SARAS CITY is a complete world in itself. SARAS CITY is spread over 10.3125 acres, in the well established development of ADM Developers. Located at Sector-21, Jhajjar-Badli Road, Jhajjar.

The Project comes with curated Lushgreen Landscapes and Luxury Modern Amenities.

**SARAS CITY** 

Sector-21, Jhajhar