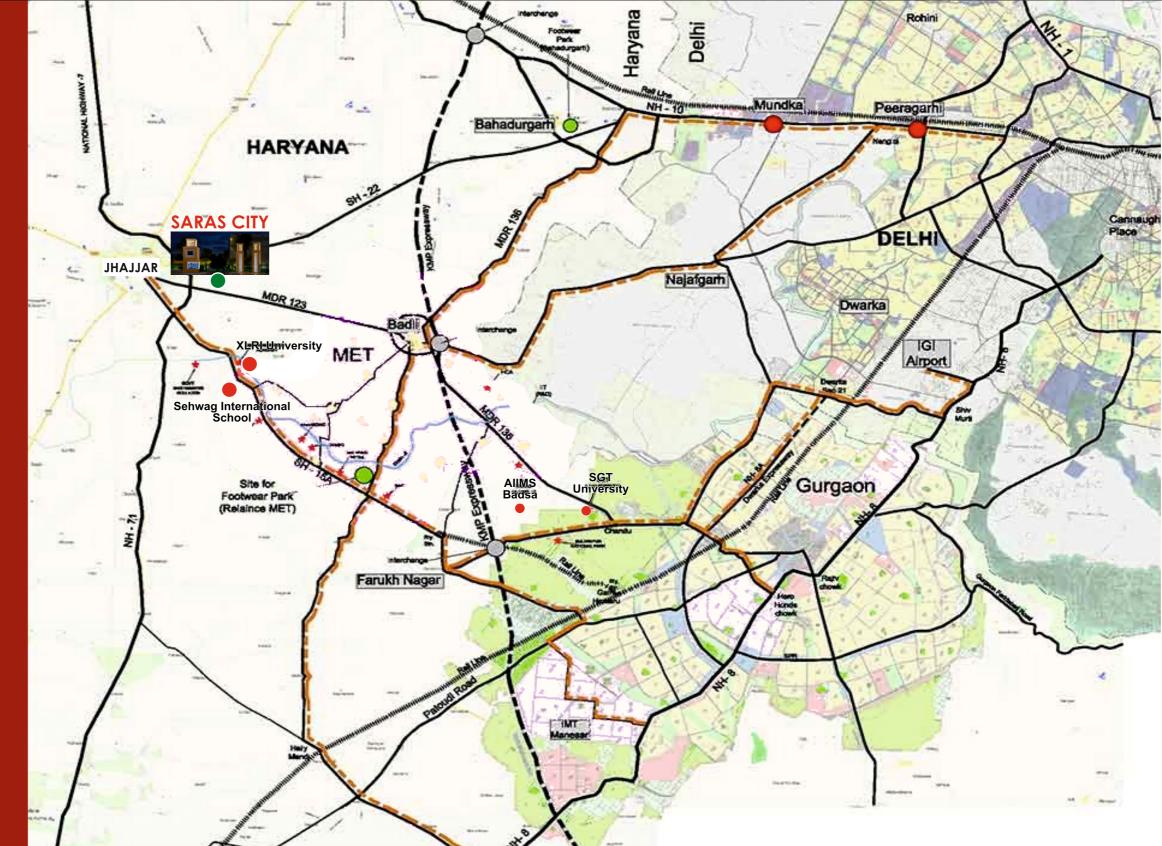

## CONNECTIVITY

SARAS CITY, A Gated Affordable Plotted Colony Under Deen Dayal Jan Awas Yojana, granted Licence No. 6 of 2022 issued by D.T.C.P. Chandigarh, Haryana is strategically placed in Sector-21 Jhajjar and well connected to 9 State & National Highways. It is also adjacent to 30 Acre lush Green Krishi Vigyan Kendra , Jhajjar. SARAS CITY has Direct connectivity to:

- > 2 min from NH-71 Rewari Rohtak Road
- > 5 min from Jhajjar City
- > 10 min from Indospace Industrial Park Badli
- > 15 min from Reliance MET
- > 15 min from Kundali-Manesar-Palwal (KMP) Expressway
- > 20 min from AIIMS NCI at Badsa Jhajjar
- > 30 min from Dwarka Expressway Gurgaon
- > 40 min from Gurgaon, connected with Express Highway
- > 55 Min from Indira Gandhi International Airport (IGI)

At a glance and Rohtak.

Attractive Landmarks : Presenting some of attractive landmarks around SARAS CITY SECTOR -21 Jhajjar.

## **XLRI UNIVERSITY**

Location : Jhajjar is Located 45 min. From Delhi and is centrally connected to the main districts like Gurgaon, Rewari, Delhi

The nearest airport is Indira Gandhi International Airport (IGI), which is about 55 km from the town.